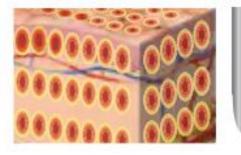

## Working Mechanism

あうしん にんしん しんちんじ べんりん しんりょう イントレント

Collagen induction therapy is one of the safest skin resurfacing treatment available. Also known as skin neeling. It involves the use of a single use needle gently penetrating into the skin needling stimulates the release of growth factors that build up natural collagen and elastin in the area that's being treated.

This is an excellent method of collagen insuction as the epidermis and melanocytes in the deep layer of the skin are not damaged so there is no possibility of pose inflammatory hyper pigmentation. Unlike lasers or dermabrasion, RF powered microneedling can be use on most skin types and colour, and even sensitive areas close to the eyes. It is a traget focused treatment and will not touch the surrounding skin with fast recovery time.