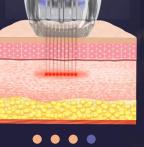

even sensitive areas close to the eyes. It is a traget focused treatment and will not touch the surrounding skin with fast recovery time.



Pinxel-V update RF microneedling with vacuum, push the topical deeper with one kind dual air chamber design, air is captured through enhanced tissue engagement, microneedles creat channels and RF energy is delivered, as neeles retract, air is released towards the skin, driving topicals deeper into the dermis, resulting in enhanced topical penetration up to 67% with the M and F Type needles.

Pinxel-V takes RF microneedling to new levels. The versatility this system provides allows you to customize treatments based on your patients' specific needs – all skin types, anywhere on the body, any time of the year.



Auto Capture Skin



Creat channels







Finished

## Introduction



## Advantage- With Vacuum

- MICRO NEEDLE RF (RF) applicator for procedures requiring ablation and resurfacing of the skin. Add vacuum - suction combined probe for better skin contact, especially around eyes and neck areas.





M-18

M-25



M-49



M-81



#### M-18 Stepping Motor Type

 Stepping Motor Type, different to existing solenoid type, the needle inserts to the skin smoothly with no shock, and causes no bleeding and no pain after the procedure

#### M-49 Gold Plating

 Needle is durable and also have high Biocompatibility by applying Glold Plating. Patient with Metal allergy could also use it with not concerning Contact Dermatitis.

#### M-25 Neele Depth Control

- 5-4.0mm [0.2mm Step]
- Operate epidermis layer and dermis layer by controlling the n