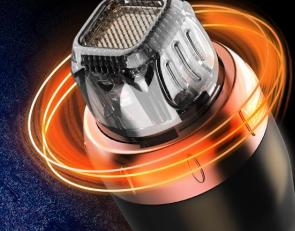

## Advantage- With Vacuum

- MICRO NEEDLE RF (RF) applicator for procedures requiring ablation and resurfacing of the skin. Add vacuum - suction combined probe for better skin contact, especially around eyes and neck areas.

#### **RF** Target Area

- Dermis

Insulated Non-Insulated

#### **RF** Target Area

- Epidermis & Dermis

Non-Insulated