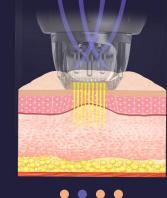

Pinxel-V update RF microneedling with vacuum, push the topical deeper with one kind dual air chamber design, air is captured through enhanced tissue engagement, microneedles creat channels and RF energy is delivered, as neeles retract, air is released towards the skin, driving topicals deeper into the dermis, resulting in enhanced topical penetration up to 67% with the M and F Type needles.

Auto Capture Skin

Creat channels

Finished