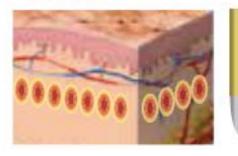

## Working Mechanism

あうしん にんしん しんちんじ べんりん しんりょう イントレント

Collagen induction therapy is one of the safest skin resurfacing treatment available. Also known as skin neeling. It involves the use of a single use needle gently penetrating into the skin needling stimulates the release of growth factors that build up natural collagen and elastin in the area that's being treated.

This is an excellent method of collagen insuction as the epidermis and melanocytes in the deep layer of the skin are not damaged so there is no possibility of pose inflammatory hyper pigmentation. Unlike lasers or dermabrasion, RF powered microneedling can be use on most skin types and colour, and even sensitive areas close to the eyes. It is a traget focused treatment and will not touch the surrounding skin with fast recovery time.