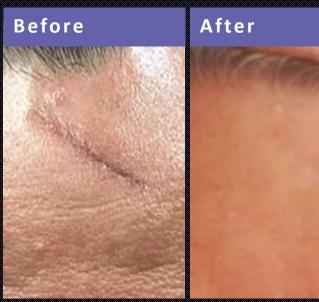

## Before & After

10.4 inch Full-size touch operation, Sliding menus, easy operation.

( )