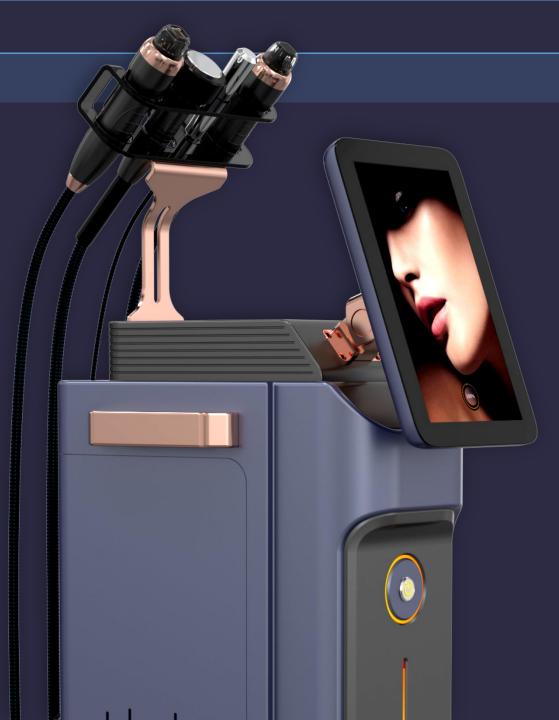

#### Cooling handle: Max Reduce Pain

10.4 inch Full-size touch operation, Sliding menus, easy operation.

#### Product PINXEL-V and PINXEL-Vpro

| Power             | max 50 watts                                   |
|-------------------|------------------------------------------------|
| Handle            | Fractional RF handle<br>Micro Needle RF handle |
| Frequency         | 2MHz                                           |
| Energy            | 1-10 Level                                     |
| Pulse Duration    | 10-900ms                                       |
| Needle Deepths    | 0.4-4mm adjustable                             |
| Pressure Level    | 1-4                                            |
| Working mode      | SINGLE/AUTO                                    |
| Mode              | MONO & BIPOLAR                                 |
| Cooling           | 1-3 Level                                      |
| Tips              | Insulated & Non-insulated                      |
| Invasive Tips     | M-18, M-25, M-49, M-81                         |
| Ion invasive Tips | F-3*3, F-5*5, F-9*9                            |