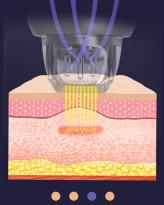

## Working Mechanism

あうしん にんしん しんちんじ べんりん しんりょう イントレント

Collagen induction therapy is one of the safest skin resurfacing treatment available. Also known as skin neeling. It involves the use of a single use needle gently penetrating into the skin needling stimulates the release of growth factors that build up natural collagen and elastin in the area that's being treated.

This is an excellent method of collagen insuction as the epidermis and melanocytes in the deep layer of the skin are not damaged so there is no possibility of pose inflammatory hyper pigmentation. Unlike lasers or dermabrasion, RF powered microneedling can be use on most skin types and colour, and even sensitive areas close to the eyes. It is a traget focused treatment and will not touch the surrounding skin with fast recovery time.

Pinxel-V update RF microneedling with vacuum, push the topical deeper with one kind dual air chamber design, air is captured through enhanced tissue engagement, microneedles creat channels and RF energy is delivered, as neeles retract, air is released towards the skin, driving topicals deeper into the dermis, resulting in enhanced topical penetration up to 67% with the M and F Type needles.