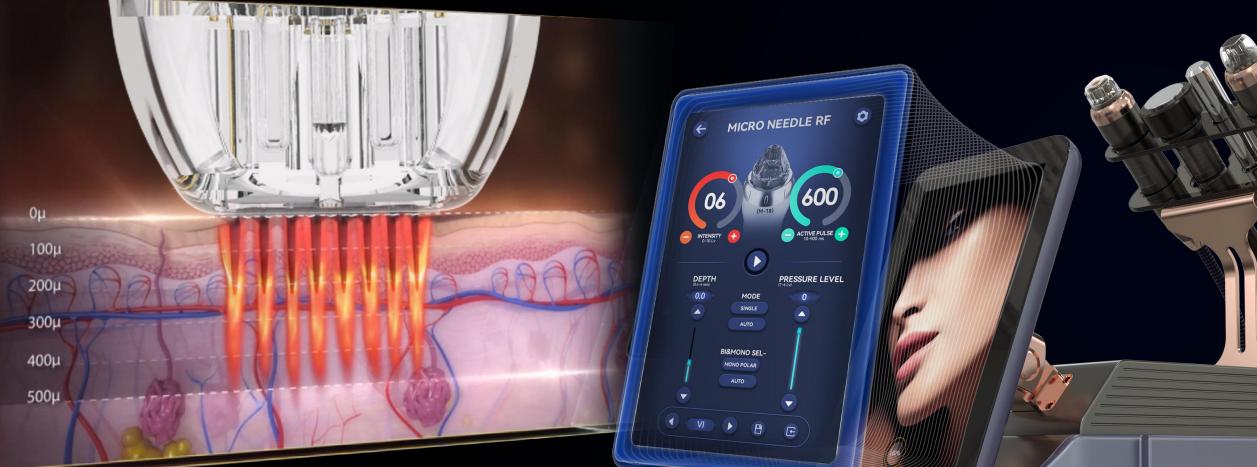

Pinxel-V update RF microneedling with vacuum, push the topical deeper with one kind dual air chamber design, air is captured through enhanced tissue engagement, microneedles creat channels and RF energy is delivered, as neeles retract, air is released towards the skin, driving topicals deeper into the dermis, resulting in enhanced topical penetration up to 67% with the M and F Type needles.

## Advantage- With Vacuum

- MICRO NEEDLE RF (RF) applicator for procedures requiring ablation and resurfacing of the skin. Add vacuum - suction combined probe for better skin contact, especially around eyes and neck areas.

#### Product PINXEL-V and PINXEL-Vpro

| Power             | max 50 watts                                   |
|-------------------|------------------------------------------------|
| Handle            | Fractional RF handle<br>Micro Needle RF handle |
| Frequency         | 2MHz                                           |
| Energy            | 1-10 Level                                     |
| Pulse Duration    | 10-900ms                                       |
| Needle Deepths    | 0.4-4mm adjustable                             |
| Pressure Level    | 1-4                                            |
| Working mode      | SINGLE/AUTO                                    |
| Mode              | MONO & BIPOLAR                                 |
| Cooling           | 1-3 Level                                      |
| Tips              | Insulated & Non-insulated                      |
| Invasive Tips     | M-18, M-25, M-49, M-81                         |
| Ion invasive Tips | F-3*3, F-5*5, F-9*9                            |