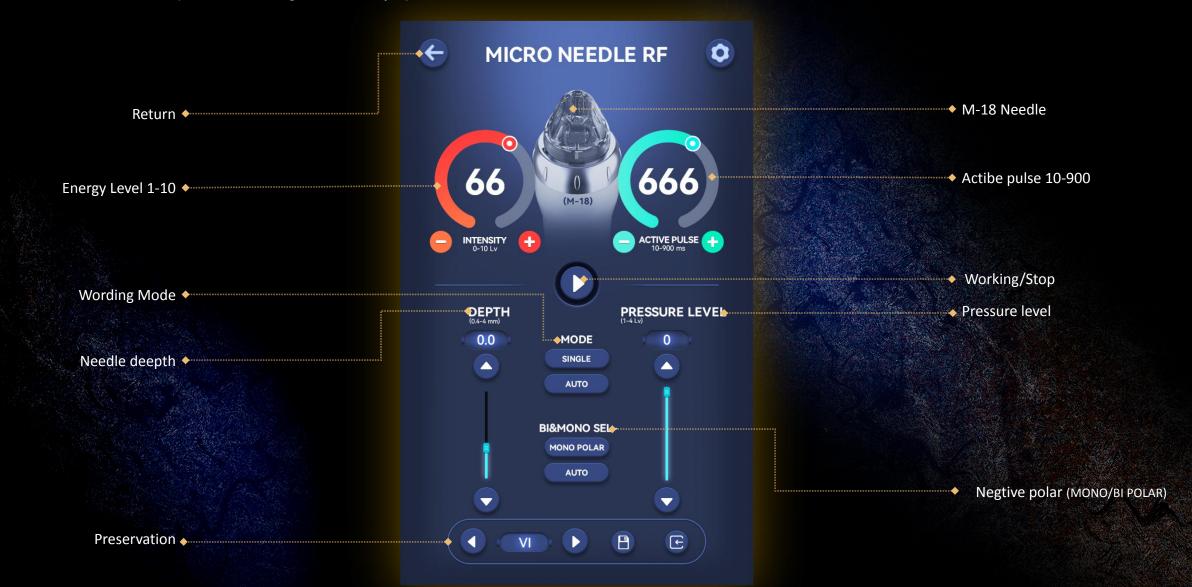

#### Cooling handle: Max Reduce Pain

10.4 inch Full-size touch operation, Sliding menus, easy operation.

#### Product PINXEL-V and PINXEL-Vpro

| Power             | max 50 watts                                   |
|-------------------|------------------------------------------------|
| Handle            | Fractional RF handle<br>Micro Needle RF handle |
| Frequency         | 2MHz                                           |
| Energy            | 1-10 Level                                     |
| Pulse Duration    | 10-900ms                                       |
| Needle Deepths    | 0.4-4mm adjustable                             |
| Pressure Level    | 1-4                                            |
| Working mode      | SINGLE/AUTO                                    |
| Mode              | MONO & BIPOLAR                                 |
| Cooling           | 1-3 Level                                      |
| Tips              | Insulated & Non-insulated                      |
| Invasive Tips     | M-18, M-25, M-49, M-81                         |
| Ion invasive Tips | F-3*3, F-5*5, F-9*9                            |