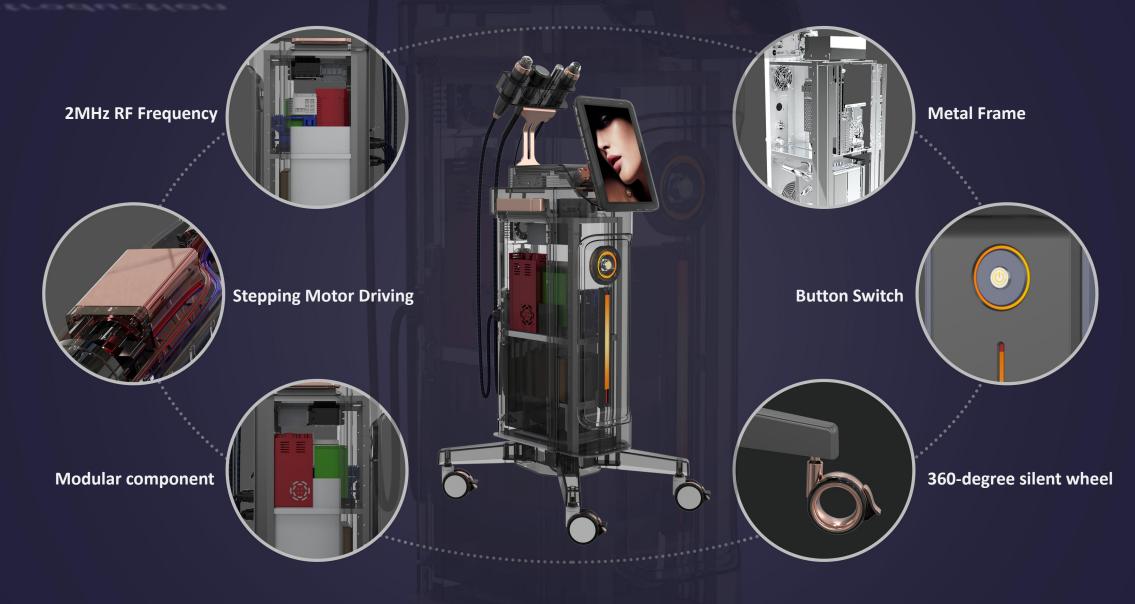

#### Cooling handle: Max Reduce Pain

10.4 inch Full-size touch operation, Sliding menus, easy operation.

#### Product PINXEL-V and PINXEL-Vpro

| Power             | max 50 watts                                   |
|-------------------|------------------------------------------------|
| Handle            | Fractional RF handle<br>Micro Needle RF handle |
| Frequency         | 2MHz                                           |
| Energy            | 1-10 Level                                     |
| Pulse Duration    | 10-900ms                                       |
| Needle Deepths    | 0.4-4mm adjustable                             |
| Pressure Level    | 1-4                                            |
| Working mode      | SINGLE/AUTO                                    |
| Mode              | MONO & BIPOLAR                                 |
| Cooling           | 1-3 Level                                      |
| Tips              | Insulated & Non-insulated                      |
| Invasive Tips     | M-18, M-25, M-49, M-81                         |
| Ion invasive Tips | F-3*3, F-5*5, F-9*9                            |