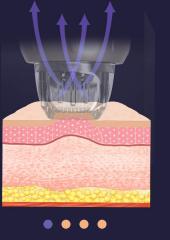

Pinxel-V update RF microneedling with vacuum, push the topical deeper with one kind dual air chamber design, air is captured through enhanced tissue engagement, microneedles creat channels and RF energy is delivered, as neeles retract, air is released towards the skin, driving topicals deeper into the dermis, resulting in enhanced topical penetration up to 67% with the M and F Type needles.

Auto Capture Skin

Creat channels

Finished