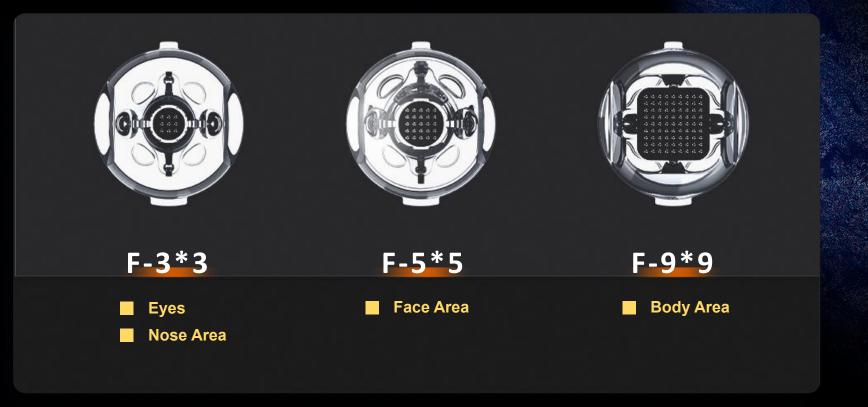

#### Product PINXEL-V and PINXEL-Vpro

| Power             | max 50 watts                                   |
|-------------------|------------------------------------------------|
| Handle            | Fractional RF handle<br>Micro Needle RF handle |
| Frequency         | 2MHz                                           |
| Energy            | 1-10 Level                                     |
| Pulse Duration    | 10-900ms                                       |
| Needle Deepths    | 0.4-4mm adjustable                             |
| Pressure Level    | 1-4                                            |
| Working mode      | SINGLE/AUTO                                    |
| Mode              | MONO & BIPOLAR                                 |
| Cooling           | 1-3 Level                                      |
| Tips              | Insulated & Non-insulated                      |
| Invasive Tips     | M-18, M-25, M-49, M-81                         |
| Ion invasive Tips | F-3*3, F-5*5, F-9*9                            |