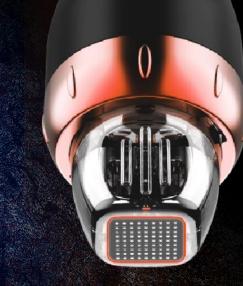

## Advantage- With Vacuum

- MICRO NEEDLE RF (RF) applicator for procedures requiring ablation and resurfacing of the skin. Add vacuum - suction combined probe for better skin contact, especially around eyes and neck areas.