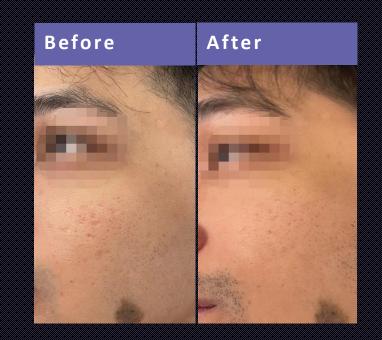

## Before & After

10.4 inch Full-size touch operation, Sliding menus, easy operation.

( )