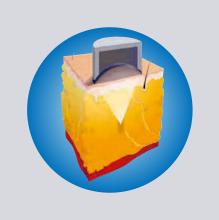

#### How lipohifu works? Introduction

The Lipo hifu system uses high-intensity focused ultrasound deliver uniform energy at precise depth (13mm) to destroy targeted subcutaneous fat non-invasively, causing a rapid local temperature rise, destroying targeted adipose tissue just beneath the skin in the abdomen and flanks, predictable results after a single one-hour treatment. It can penetrate the skin layers and reach the targeted fat tissue without harming skin or surrounding tissues. Meanwhile the metabolized contents (triglyceride, fatty acid) of cells will excrete out of body automatically by blood circulation and lymphatic drainage without harming human body.

#### How HIFU Skin Tightening works? Introduction

High Intensity Focused Ultrasound (HIFU) directly delivers heat energy to skin and subcutaneous tissue that can stimulate and renew the skin's collagen and thus consequently improving the texture and reducing sagging of the skin. It literally achieves the results of a facelift or a body lifts without any invasive surgery or injections, moreover, an added bonus of this procedure is that there is no downtime.

HIFU(High Intensity Focused Ultrasound) is delivered into the deep skin fractionally

By wound healing, skin tightening and rejuvenation happens gradually with time