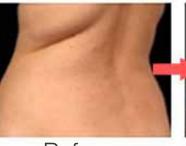

### **Treatment range**

Is a safe an effective means of non-invasive body sculpting.

- Parts all over the body
- Dissolve abdominal fat, reduce abdominal fat prominent
- Face, neck, arms and legs, buttocks and abdomen
- Postpartum and after liposuction reshape.
- Slimming, firming, improve cellulite and stretch marks

Body parts ▼

Before

Before

60 Days After

Before

60 Days After