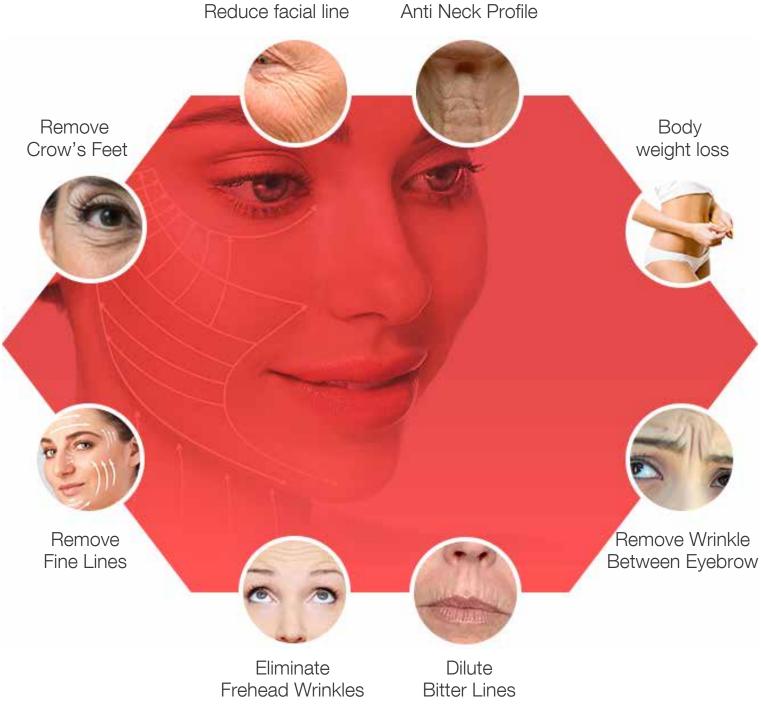

### **FACIAL AND BODY TREATMENT**

Reduce facial line

### **Treatment range**

Is a safe an effective means of non-invasive body sculpting.

- Parts all over the body
- Dissolve abdominal fat, reduce abdominal fat prominent
- Face, neck, arms and legs, buttocks and abdomen
- Postpartum and after liposuction reshape.
- Slimming, firming, improve cellulite and stretch marks