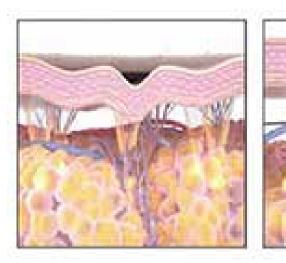

#### How lipohifu works? Introduction

The Lipo hifu system uses high-intensity focused ultrasound deliver uniform energy at precise depth (13mm) to destroy targeted subcutaneous fat non-invasively, causing a rapid local temperature rise, destroying targeted adipose tissue just beneath the skin in the abdomen and flanks, predictable results after a single one-hour treatment. It can penetrate the skin layers and reach the targeted fat tissue without harming skin or surrounding tissues. Meanwhile the metabolized contents (triglyceride, fatty acid) of cells will excrete out of body automatically by blood circulation and lymphatic drainage without harming human body.

#### How HIFU Skin Tightening works? Introduction

High Intensity Focused Ultrasound (HIFU) directly delivers heat energy to skin and subcutaneous tissue that can stimulate and renew the skin's collagen and thus consequently improving the texture and reducing sagging of the skin. It literally achieves the results of a facelift or a body lifts without any invasive surgery or injections, moreover, an added bonus of this procedure is that there is no downtime.

HIFU(High Intensity Focused Ultrasound) is delivered into the deep skin fractionally

By wound healing, skin tightening and rejuvenation happens gradually with time