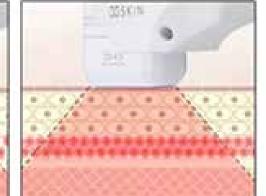

#### How lipohifu works? Introduction

The Lipo hifu system uses high-intensity focused ultrasound deliver uniform energy at precise depth (13mm) to destroy targeted subcutaneous fat non-invasively, causing a rapid local temperature rise, destroying targeted adipose tissue just beneath the skin in the abdomen and flanks, predictable results after a single one-hour treatment. It can penetrate the skin layers and reach the targeted fat tissue without harming skin or surrounding tissues. Meanwhile the metabolized contents (triglyceride, fatty acid) of cells will excrete out of body automatically by blood circulation and lymphatic drainage without harming human body.

#### How HIFU Skin Tightening works? Introduction

High Intensity Focused Ultrasound (HIFU) directly delivers heat energy to skin and subcutaneous tissue that can stimulate and renew the skin's collagen and thus consequently improving the texture and reducing sagging of the skin. It literally achieves the results of a facelift or a body lifts without any invasive surgery or injections, moreover, an added bonus of this procedure is that there is no downtime.