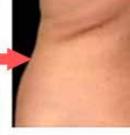

### **Treatment range**

Is a safe an effective means of non-invasive body sculpting.

- Parts all over the body
- Dissolve abdominal fat, reduce abdominal fat prominent
- Face, neck, arms and legs, buttocks and abdomen
- Postpartum and after liposuction reshape.
- Slimming, firming, improve cellulite and stretch marks

Body parts ▼

Before

Before

60 Days After

Before

60 Days After