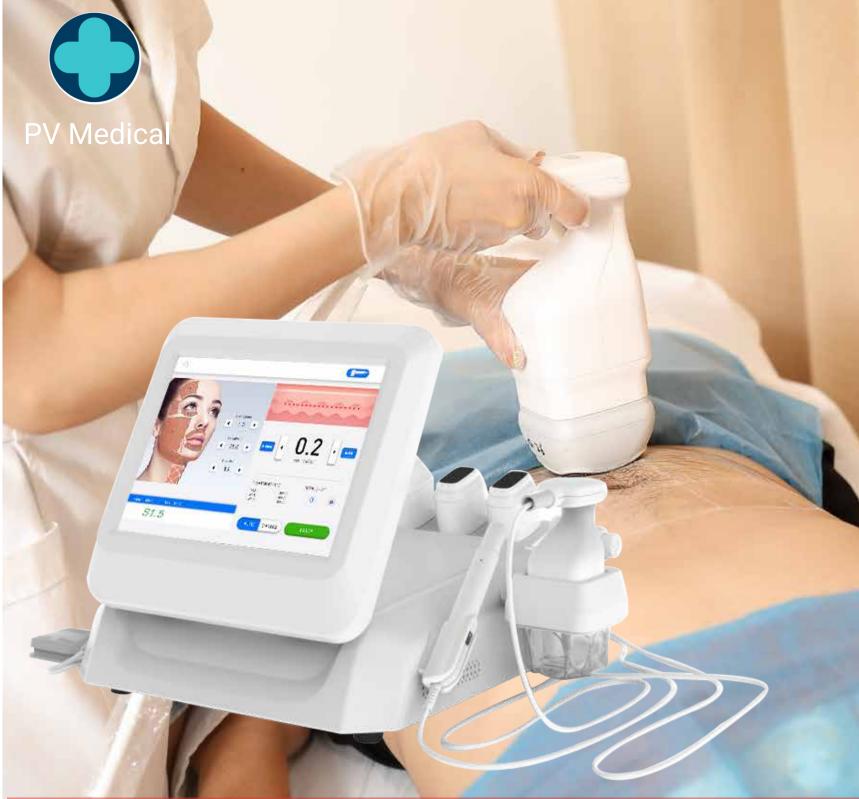

#### How lipohifu works? Introduction

The Lipo hifu system uses high-intensity focused ultrasound deliver uniform energy at precise depth (13mm) to destroy targeted subcutaneous fat non-invasively, causing a rapid local temperature rise, destroying targeted adipose tissue just beneath the skin in the abdomen and flanks, predictable results after a single one-hour treatment. It can penetrate the skin layers and reach the targeted fat tissue without harming skin or surrounding tissues. Meanwhile the metabolized contents (triglyceride, fatty acid) of cells will excrete out of body automatically by blood circulation and lymphatic drainage without harming human body.

#### How HIFU Skin Tightening works? Introduction

High Intensity Focused Ultrasound (HIFU) directly delivers heat energy to skin and subcutaneous tissue that can stimulate and renew the skin's collagen and thus consequently improving the texture and reducing sagging of the skin. It literally achieves the results of a facelift or a body lifts without any invasive surgery or injections, moreover, an added bonus of this procedure is that there is no downtime.

HIFU(High Intensity Focused Ultrasound) is delivered into the deep skin fractionally

By wound healing, skin tightening and rejuvenation happens gradually with time