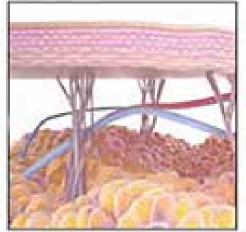

#### How HIFU Skin Tightening works? Introduction

High Intensity Focused Ultrasound (HIFU) directly delivers heat energy to skin and subcutaneous tissue that can stimulate and renew the skin's collagen and thus consequently improving the texture and reducing sagging of the skin. It literally achieves the results of a facelift or a body lifts without any invasive surgery or injections, moreover, an added bonus of this procedure is that there is no downtime.

HIFU(High Intensity Focused Ultrasound) is delivered into the deep skin fractionally

By wound healing, skin tightening and rejuvenation happens gradually with time