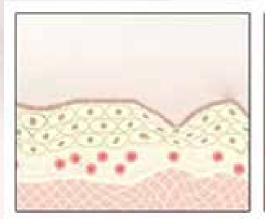

#### How HIFU Skin Tightening works? Introduction

High Intensity Focused Ultrasound (HIFU) directly delivers heat energy to skin and subcutaneous tissue that can stimulate and renew the skin's collagen and thus consequently improving the texture and reducing sagging of the skin. It literally achieves the results of a facelift or a body lifts without any invasive surgery or injections, moreover, an added bonus of this procedure is that there is no downtime.

HIFU(High Intensity Focused Ultrasound) is delivered into the deep skin fractionally

By wound healing, skin tightening and rejuvenation happens gradually with time