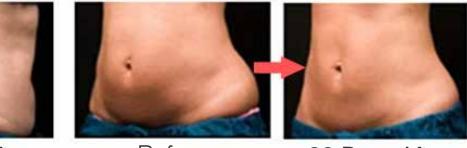

#### How lipohifu works? Introduction

The Lipo hifu system uses high-intensity focused ultrasound deliver uniform energy at precise depth (13mm) to destroy targeted subcutaneous fat non-invasively, causing a rapid local temperature rise, destroying targeted adipose tissue just beneath the skin in the abdomen and flanks, predictable results after a single one-hour treatment. It can penetrate the skin layers and reach the targeted fat tissue without harming skin or surrounding tissues. Meanwhile the metabolized contents (triglyceride, fatty acid) of cells will excrete out of body automatically by blood circulation and lymphatic drainage without harming human body.

### **Treatment range**

Is a safe an effective means of non-invasive body sculpting.

- Parts all over the body
- Dissolve abdominal fat, reduce abdominal fat prominent
- Face, neck, arms and legs, buttocks and abdomen
- Postpartum and after liposuction reshape.
- Slimming, firming, improve cellulite and stretch marks

Body parts ▼

Before

Before

60 Days After

Before

60 Days After