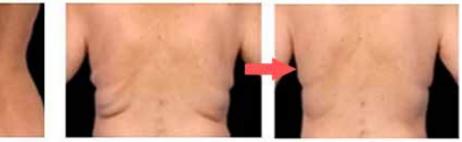

#### How lipohifu works? Introduction

The Lipo hifu system uses high-intensity focused ultrasound deliver uniform energy at precise depth (13mm) to destroy targeted subcutaneous fat non-invasively, causing a rapid local temperature rise, destroying targeted adipose tissue just beneath the skin in the abdomen and flanks, predictable results after a single one-hour treatment. It can penetrate the skin layers and reach the targeted fat tissue without harming skin or surrounding tissues. Meanwhile the metabolized contents (triglyceride, fatty acid) of cells will excrete out of body automatically by blood circulation and lymphatic drainage without harming human body.

### **Treatment range**

Is a safe an effective means of non-invasive body sculpting.

- Parts all over the body
- Dissolve abdominal fat, reduce abdominal fat prominent
- Face, neck, arms and legs, buttocks and abdomen
- Postpartum and after liposuction reshape.
- Slimming, firming, improve cellulite and stretch marks

Body parts ▼

Before

Before

60 Days After

Before

60 Days After