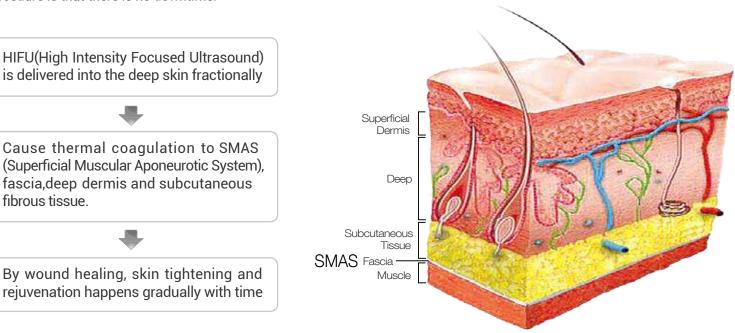

#### How HIFU Skin Tightening works? Introduction

High Intensity Focused Ultrasound (HIFU) directly delivers heat energy to skin and subcutaneous tissue that can stimulate and renew the skin's collagen and thus consequently improving the texture and reducing sagging of the skin. It literally achieves the results of a facelift or a body lifts without any invasive surgery or injections, moreover, an added bonus of this procedure is that there is no downtime.

HIFU(High Intensity Focused Ultrasound) is delivered into the deep skin fractionally

By wound healing, skin tightening and rejuvenation happens gradually with time