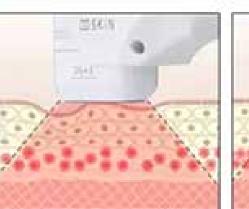

#### How lipohifu works? Introduction

The Lipo hifu system uses high-intensity focused ultrasound deliver uniform energy at precise depth (13mm) to destroy targeted subcutaneous fat non-invasively, causing a rapid local temperature rise, destroying targeted adipose tissue just beneath the skin in the abdomen and flanks, predictable results after a single one-hour treatment. It can penetrate the skin layers and reach the targeted fat tissue without harming skin or surrounding tissues. Meanwhile the metabolized contents (triglyceride, fatty acid) of cells will excrete out of body automatically by blood circulation and lymphatic drainage without harming human body.

#### How HIFU Skin Tightening works? Introduction

High Intensity Focused Ultrasound (HIFU) directly delivers heat energy to skin and subcutaneous tissue that can stimulate and renew the skin's collagen and thus consequently improving the texture and reducing sagging of the skin. It literally achieves the results of a facelift or a body lifts without any invasive surgery or injections, moreover, an added bonus of this procedure is that there is no downtime.