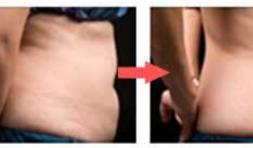

### **Treatment range**

Is a safe an effective means of non-invasive body sculpting.

- Parts all over the body
- Dissolve abdominal fat, reduce abdominal fat prominent
- Face, neck, arms and legs, buttocks and abdomen
- Postpartum and after liposuction reshape.
- Slimming, firming, improve cellulite and stretch marks

Body parts ▼

Before

Before

60 Days After

Before

60 Days After