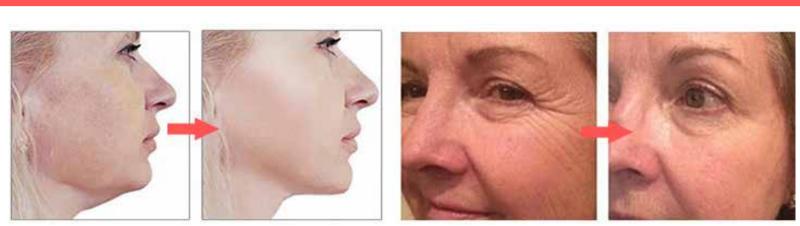

#### How HIFU Skin Tightening works? Introduction

High Intensity Focused Ultrasound (HIFU) directly delivers heat energy to skin and subcutaneous tissue that can stimulate and renew the skin's collagen and thus consequently improving the texture and reducing sagging of the skin. It literally achieves the results of a facelift or a body lifts without any invasive surgery or injections, moreover, an added bonus of this procedure is that there is no downtime.

HIFU(High Intensity Focused Ultrasound) is delivered into the deep skin fractionally

By wound healing, skin tightening and rejuvenation happens gradually with time

#### Face ▼

"

Before

After

Concerning the first experiences with FU4. Machine is working well. it is really enjoyable and impressive to customers to see the results on the screen.

8 Weeks After

9 Weeks After