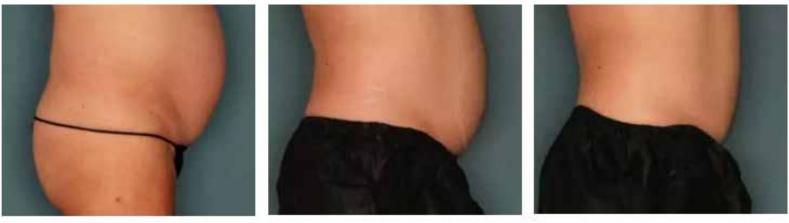

### **Treatment range**

Is a safe an effective means of non-invasive body sculpting.

- Parts all over the body
- Dissolve abdominal fat, reduce abdominal fat prominent
- Face, neck, arms and legs, buttocks and abdomen
- Postpartum and after liposuction reshape.
- Slimming, firming, improve cellulite and stretch marks

Body parts ▼

Before

Before

60 Days After

Before

60 Days After