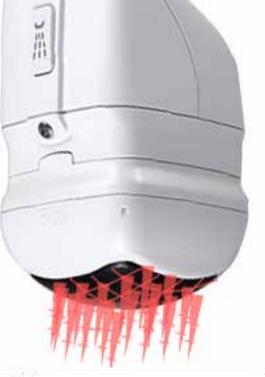

#### How lipohifu works? Introduction

The Lipo hifu system uses high-intensity focused ultrasound deliver uniform energy at precise depth (13mm) to destroy targeted subcutaneous fat non-invasively, causing a rapid local temperature rise, destroying targeted adipose tissue just beneath the skin in the abdomen and flanks, predictable results after a single one-hour treatment. It can penetrate the skin layers and reach the targeted fat tissue without harming skin or surrounding tissues. Meanwhile the metabolized contents (triglyceride, fatty acid) of cells will excrete out of body automatically by blood circulation and lymphatic drainage without harming human body.

#### Single line

.....

6

working button • Spray working • button Spray hole •