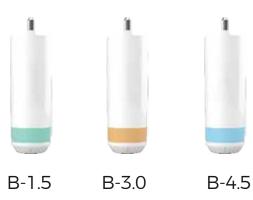

The advantages of flat hand tools are targeted at the skin layer to the superficial adipose membrane layer, fat layer, muscle layer, and are customized in all directions according to different skin types, operating areas, and tissue levels.