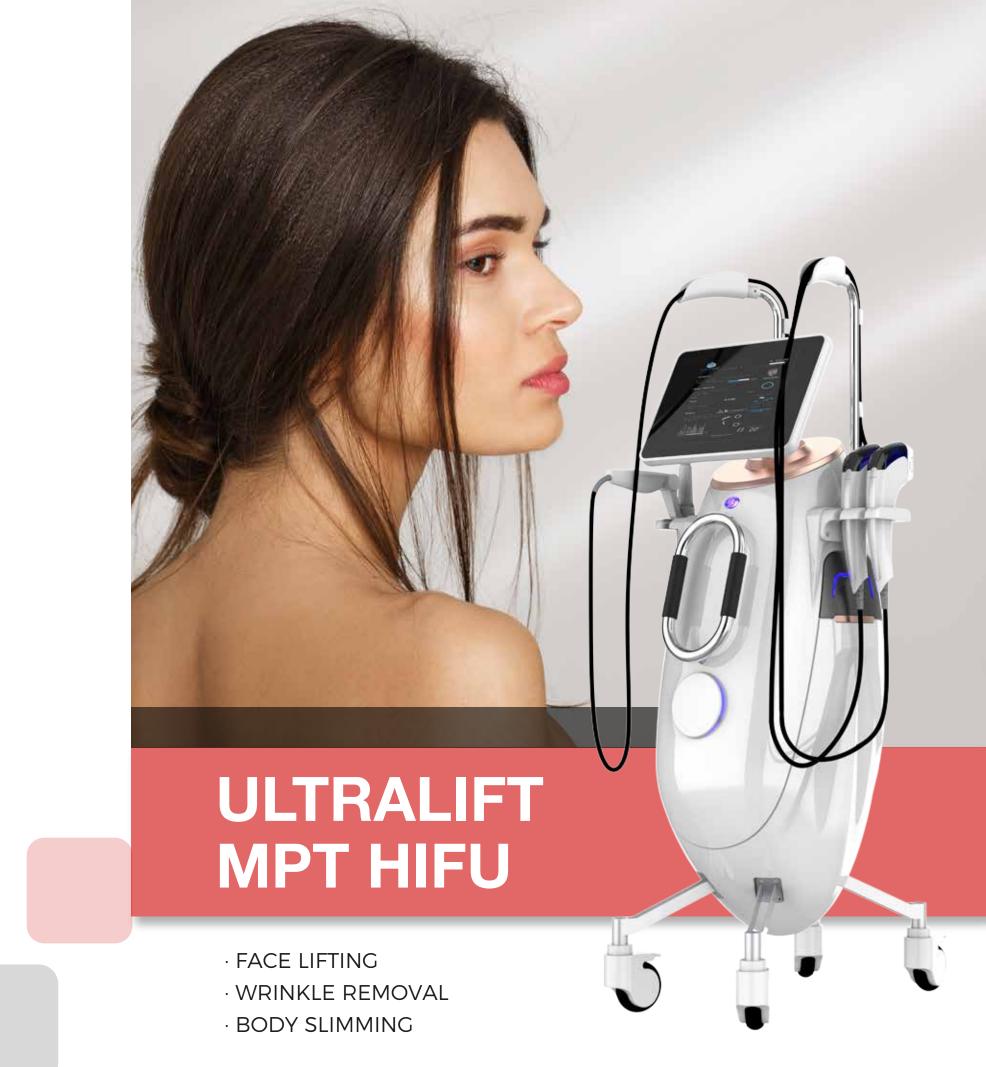

## **HOW DOES IT WORK?**

#### THE WORKING PRINCIPLE OF THE MANTIS KNIFE INSTRUMENT

MMFU (MACRO&MICRO FOCUSEDULTRASOUND) refers to "macroscopic and microscopic high-energy focused ultrasound".

The "wave system" is a non surgical treatment for facial enhancement, tightening, and body contour shaping system. The depth can be adjusted according to different skin types and treatment sites to treat the dermis and subcutaneous adipose layer. Generate synergistic effects by simultaneously outputting energy through focused ultrasound. Energy synchronously penetrates the inner and outer layers of the skin without damaging the epidermal layer, resulting in significant pain and redness.