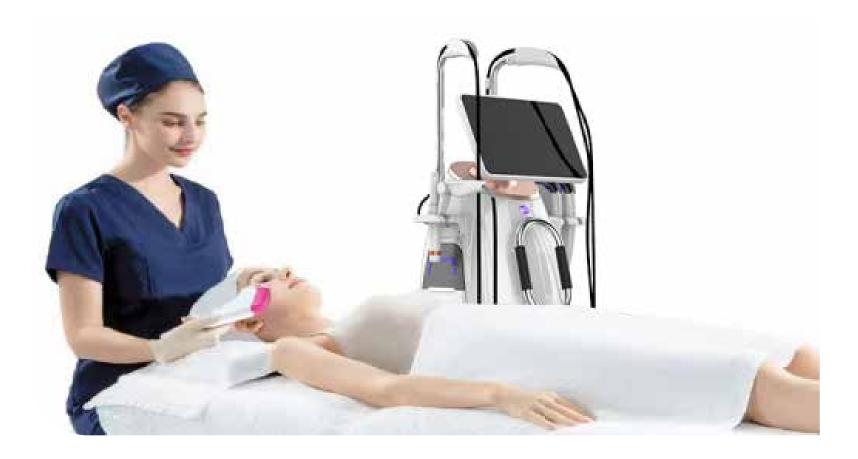

reatment heads with different depths can achieve SMAS fascia layer and shallow fascia layer, with accurate stratification and anti-aging of the dermis







### STEREOSCOPIC ANTI-AGING



#### Ultra Booster Handpiece



The world's first circular "micropulse ultrasound" collaborative technology for circular hand tools, ultrasonic linear lattice focusing, can maximize the operating effect; in addition to improving, it also brings an additional sense of tightness; multiple modes can effectively reduce pain compared to traditional ultrasound modes.



The advantages of flat hand tools are targeted at the skin layer to the superficial adipose membrane layer, fat layer, muscle layer, and are customized in all directions according to different skin types, operating areas, and tissue levels.





# Lasting And More Effective



# **Machine Real Time Shooting**