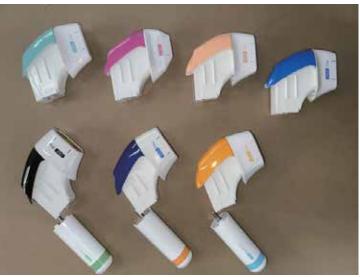

### **Layered anti-aging**

Two types of treatment heads with different depths can achieve SMAS fascia layer and shallow fascia layer, with accurate stratification and anti-aging of the dermis

#### Ultra Booster Handpiece

The world's first circular "micropulse ultrasound" collaborative technology for circular hand tools, ultrasonic linear lattice focusing, can maximize the operating effect; in addition to improving, it also brings an additional sense of tightness; multiple modes can effectively reduce pain compared to traditional ultrasound modes.

The advantages of flat hand tools are targeted at the skin layer to the superficial adipose membrane layer, fat layer, muscle layer, and are customized in all directions according to different skin types, operating areas, and tissue levels.