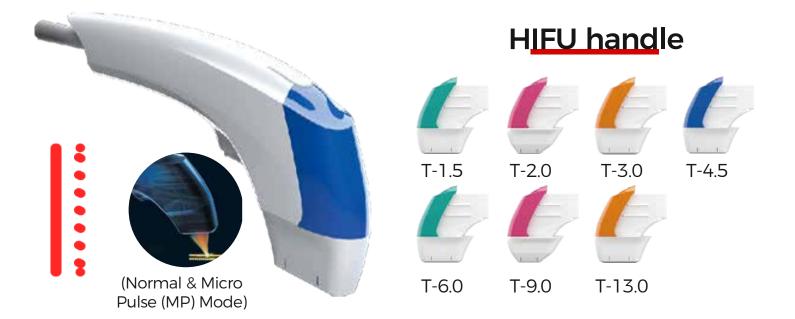

#### Ultra Booster Handpiece

The world's first circular "micropulse ultrasound" collaborative technology for circular hand tools, ultrasonic linear lattice focusing, can maximize the operating effect; in addition to improving, it also brings an additional sense of tightness; multiple modes can effectively reduce pain compared to traditional ultrasound modes.