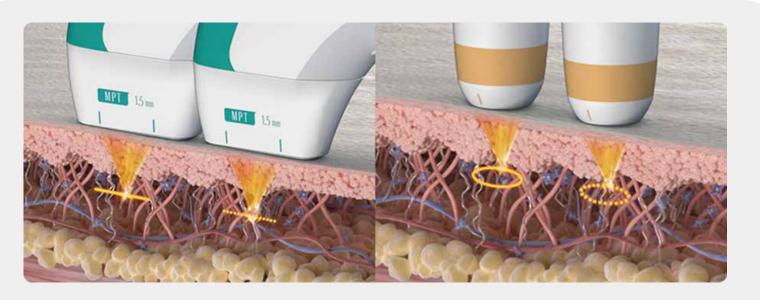

### **Layered anti-aging**

Two types of treatment heads with different depths can achieve SMAS fascia layer and shallow fascia layer, with accurate stratification and anti-aging of the dermis

#### Ultra Booster Handpiece

The world's first circular "micropulse ultrasound" collaborative technology for circular hand tools, ultrasonic linear lattice focusing, can maximize the operating effect; in addition to improving, it also brings an additional sense of tightness; multiple modes can effectively reduce pain compared to traditional ultrasound modes.

The advantages of flat hand tools are targeted at the skin layer to the superficial adipose membrane layer, fat layer, muscle layer, and are customized in all directions according to different skin types, operating areas, and tissue levels.