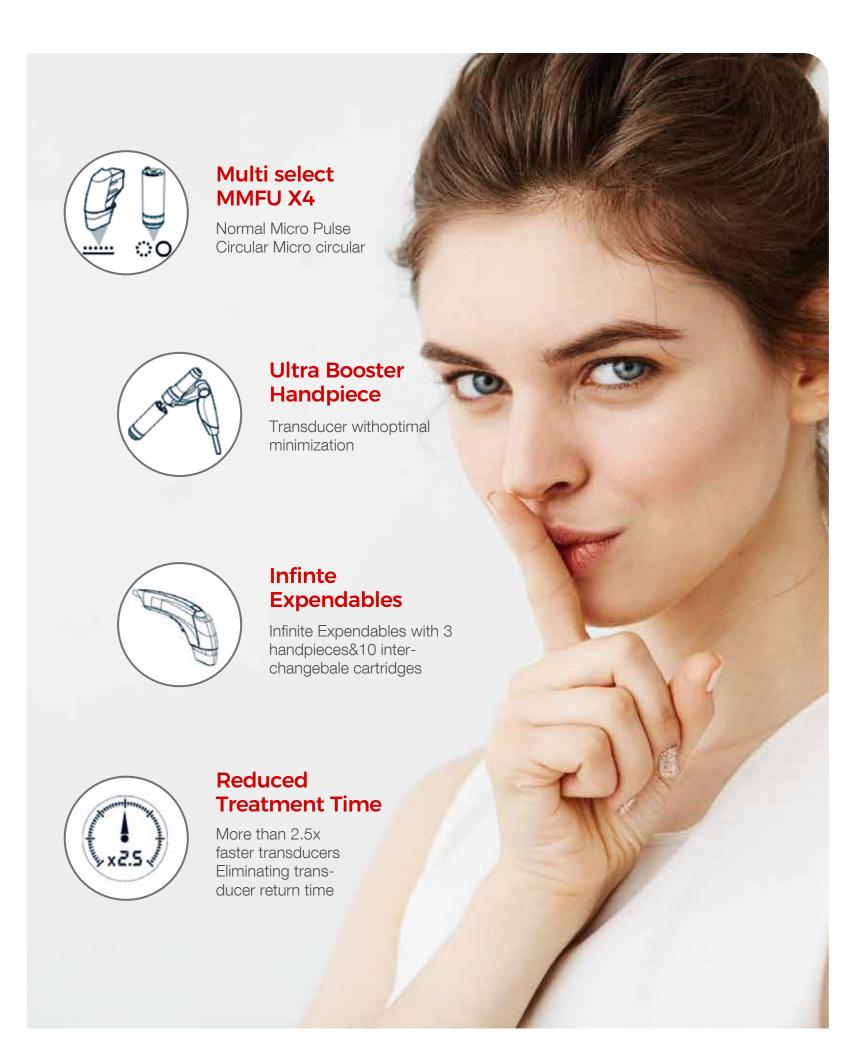

## **HOW DOES IT WORK?**

#### THE WORKING PRINCIPLE OF THE MANTIS KNIFE INSTRUMENT

MMFU (MACRO&MICRO FOCUSEDULTRASOUND) refers to "macroscopic and microscopic high-energy focused ultrasound".

The "wave system" is a non surgical treatment for facial enhancement, tightening, and body contour shaping system. The depth can be adjusted according to different skin types and treatment sites to treat the dermis and subcutaneous adipose layer. Generate synergistic effects by simultaneously outputting energy through focused ultrasound. Energy synchronously penetrates the inner and outer layers of the skin without damaging the epidermal layer, resulting in significant pain and redness.

#### Ultra Booster Handpiece

The world's first circular "micropulse ultrasound" collaborative technology for circular hand tools, ultrasonic linear lattice focusing, can maximize the operating effect; in addition to improving, it also brings an additional sense of tightness; multiple modes can effectively reduce pain compared to traditional ultrasound modes.

The advantages of flat hand tools are targeted at the skin layer to the superficial adipose membrane layer, fat layer, muscle layer, and are customized in all directions according to different skin types, operating areas, and tissue levels.