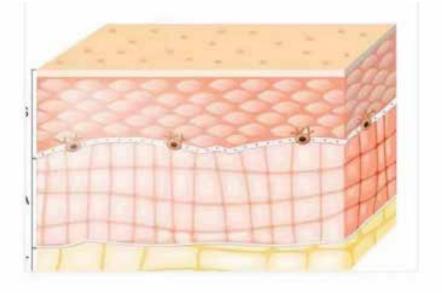

#### THE WORKING PRINCIPLE OF THE MANTIS KNIFE INSTRUMENT

MMFU (MACRO&MICRO FOCUSEDULTRASOUND) refers to "macroscopic and microscopic high-energy focused ultrasound".

The "wave system" is a non surgical treatment for facial enhancement, tightening, and body contour shaping system. The depth can be adjusted according to different skin types and treatment sites to treat the dermis and subcutaneous adipose layer. Generate synergistic effects by simultaneously outputting energy through focused ultrasound. Energy synchronously penetrates the inner and outer layers of the skin without damaging the epidermal layer, resulting in significant pain and redness.

### **Layered anti-aging**

Two types of treatment heads with different depths can achieve SMAS fascia layer and shallow fascia layer, with accurate stratification and anti-aging of the dermis