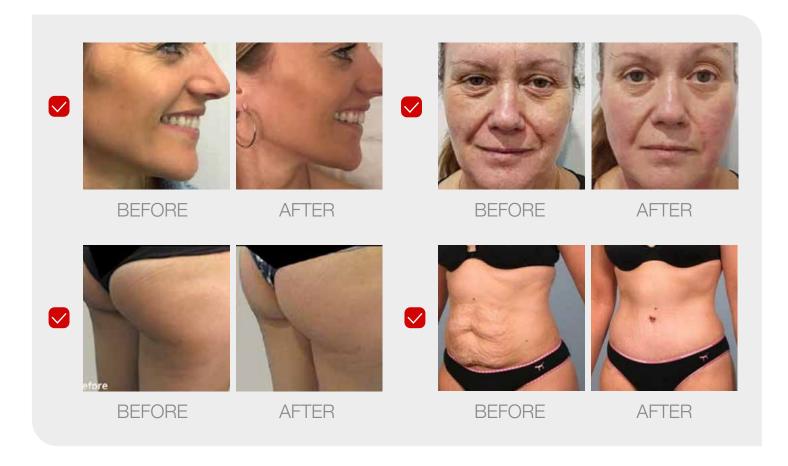

pths can achieve SMAS fascia layer and shallow fascia layer, with accurate stratification and anti-aging of the dermis







### STEREOSCOPIC ANTI-AGING



#### Ultra Booster Handpiece



The world's first circular "micropulse ultrasound" collaborative technology for circular hand tools, ultrasonic linear lattice focusing, can maximize the operating effect; in addition to improving, it also brings an additional sense of tightness; multiple modes can effectively reduce pain compared to traditional ultrasound modes.



The advantages of flat hand tools are targeted at the skin layer to the superficial adipose membrane layer, fat layer, muscle layer, and are customized in all directions according to different skin types, operating areas, and tissue levels.





# Lasting And More Effective



# **Machine Real Time Shooting**